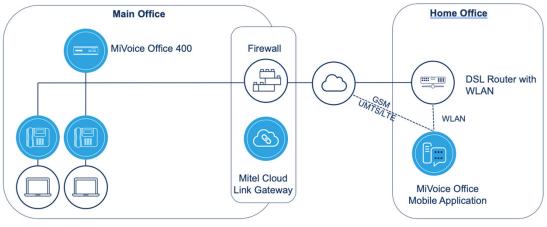

# Option 3 – MiVoice Office Mobile Application for Android or iOS

# **MiVoice Office Mobile Application**

- Available to MiVoice Office 400; SMB Controller, Mitel 470 Controller and MiVoice Office 400 Virtual Appliance
- License for the mobile App per user and a CloudLink Gateway (active SWA is mandatory)
- CloudLink Gateway
- Mobile Android or iOS app