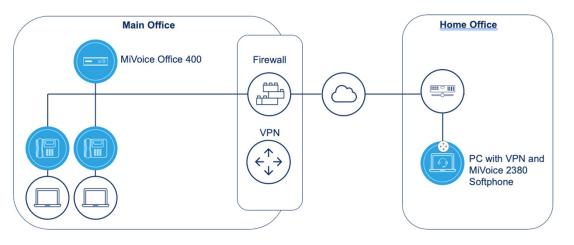

#### Option 2 – MiVoice Office 2380 Softphone (via VPN Connection)

# **Softphone Solution**

- License for MiVoice 400 and 2380 Softphone on a Windows PC/Laptop
- VPN-tunnel (physical or as a VPN client connection)

Light Blue – Mitel Equipment

© 2020 Mitel. Proprietary and Confidential.