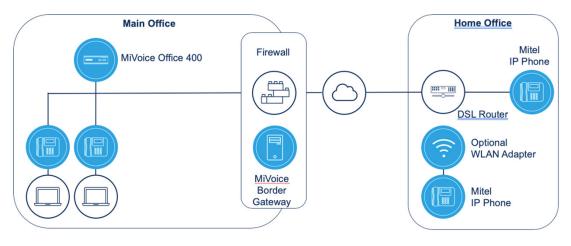

#### Option 1 – IP Phone with Teleworker Licenses

#### **Teleworker Solution**

- A homeworking bundle consists of an IP Phone and Teleworker License
- On central site; Mitel Border Gateway, MBG software, virtual server VMWare or HyperV deployed, MBG Base and Teleworker user licenses

Light Blue – Mitel Equipment

© 2020 Mitel. Proprietary and Confidential.